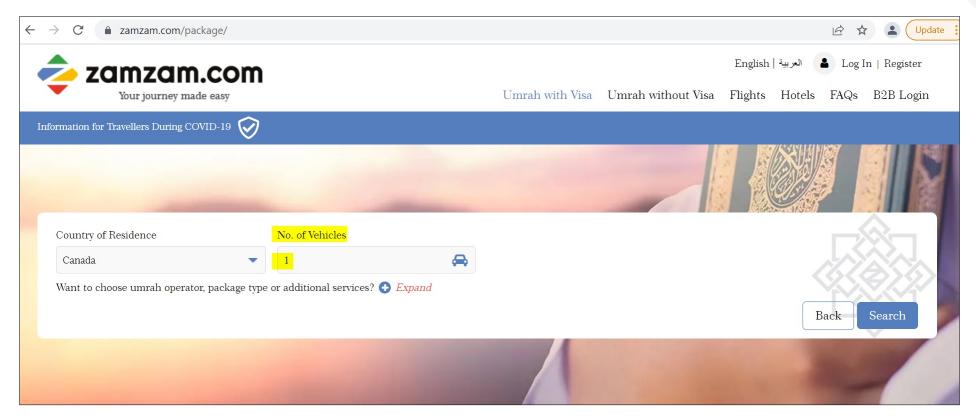

ality *     |             | Email *           | Mobile Number *           |  |
| United Arab Emira | tes •       | majed@zamzam.com  | <b>■</b> +971 ▼ 112234567 |  |
| Date of Birth *   |             | Passport Number * | Passport Expiry Date *    |  |
| 14 Jul 1989       |             | X333555           | 12 Jul 2026               |  |



# YOUR JOURNEY MADE EAS

## B2C Walkthrough

#### **STEP-7**

#### SEARCH



Select Umrah with Visa option from the top menu. Enter the dates and passenger details for Makkah Hotel stay. (In case Madinah hotel is also required, then please choose the same from the toggle next to Nationality selection box)





## ענגאייט סביענפן Your journey made EAS

### B2C Walkthrough STEP-8

#### SEARCH



Enter the number of vehicles required and click on search.





## שבאבים סבושיפן. Your journey made EASY

### **B2C Walkthrough**

#### **STEP-9**

#### HOTEL SEARCH RESULTS



Select the desired hotel from the Hotel search results page and click on "Choose Room Type" Button





# YOUR JOURNEY MADE EAS

### B2C Walkthrough STEP-10

HOTEL SEARCH RESULTS



From the list of available room types, Select the Room required:



The selected hotel room will be added to the cart and you can proceed to select the transportation service.



# your Journey MADE EAS

### **B2C Walkthrough**

#### **STEP-11**

TRANSPORT SEARCH RESULTS

From the list of available transportation company options, you can select the desired company and click on "Choose" to

proceed





# Johnson Asservations of the second se

### **B2C Walkthrough**

### STEP-12

TRANSPORT SEARC