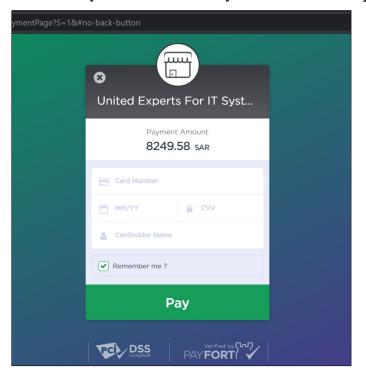

### **B2C Walkthrough**

#### STEP-18

#### PAYMENT GATEWAY

Enter the card details on Payment Gateway and click on pay