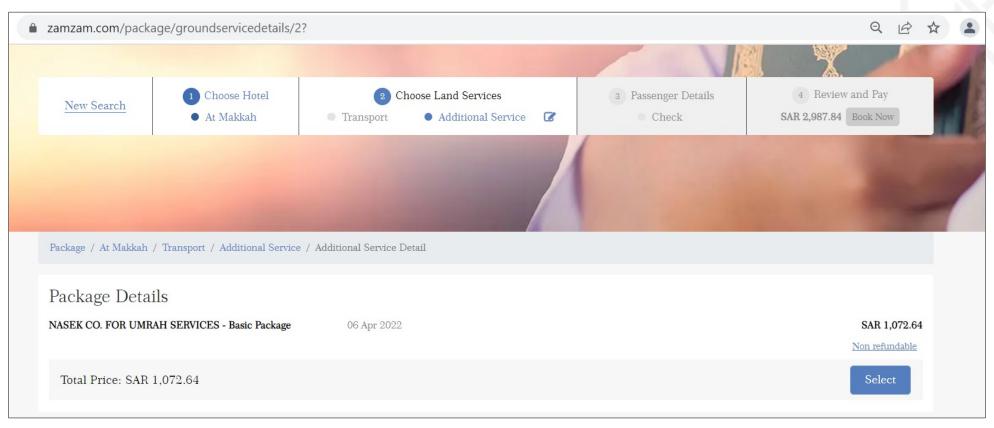

### B2C Walkthrough STEP-14

#### GROUND SERVICE SEARCH RESULTS

You can see the package details on this page, click on "Select" to add the ground service in the cart.