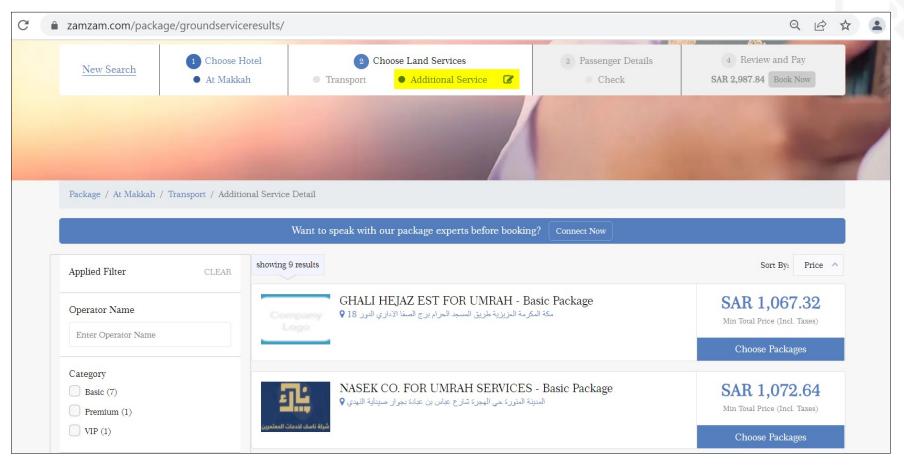

### **B2C Walkthrough**

#### STEP - 13

GROUND SERVICE SEARCH RESULTS

Select the required ground service package from the available options. Click on "Choose packages" to proceed