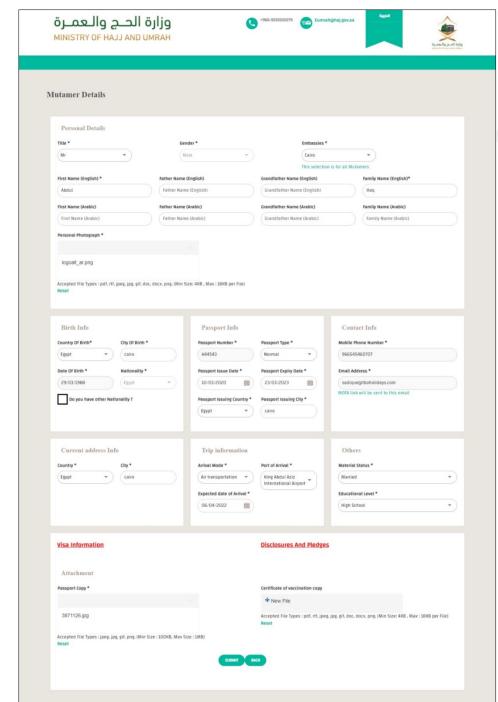

#### VISA APPLICATION FORM

 Fill in the details as shown in below form. Upload mutamer photo and passport copy as per the instructions and click on submit.

#### • IMPORTANT INSTRUCTIONS:

- As per the Ministry guidelines, following guidelines should be followed before uploading picture:
  - Ensure picture file name is in English letters (i.e. pic.jpg, mypic.jpg, Passportsize.png etc)
  - Ensure picture name does not contain any special characters
  - Image file size should not be more than 18 KB in all cases.