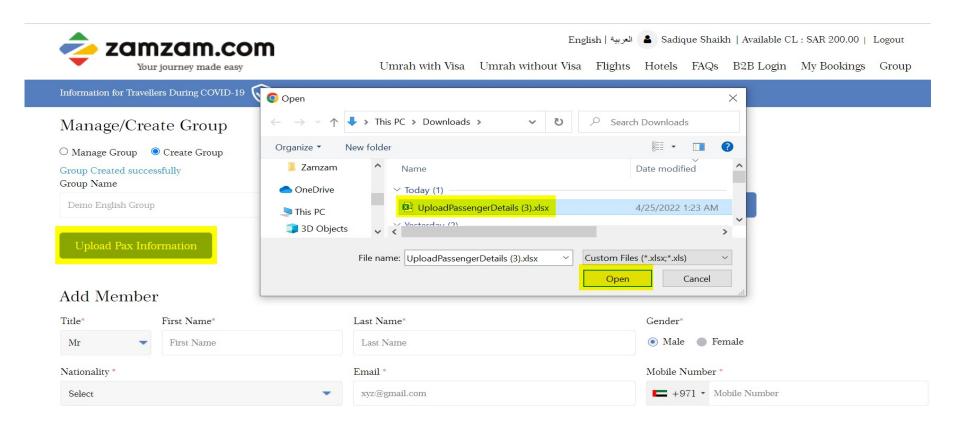

#### Creating passenger group using excel file upload

The user can click on the upload pax information button and select the excel file and upload the file.