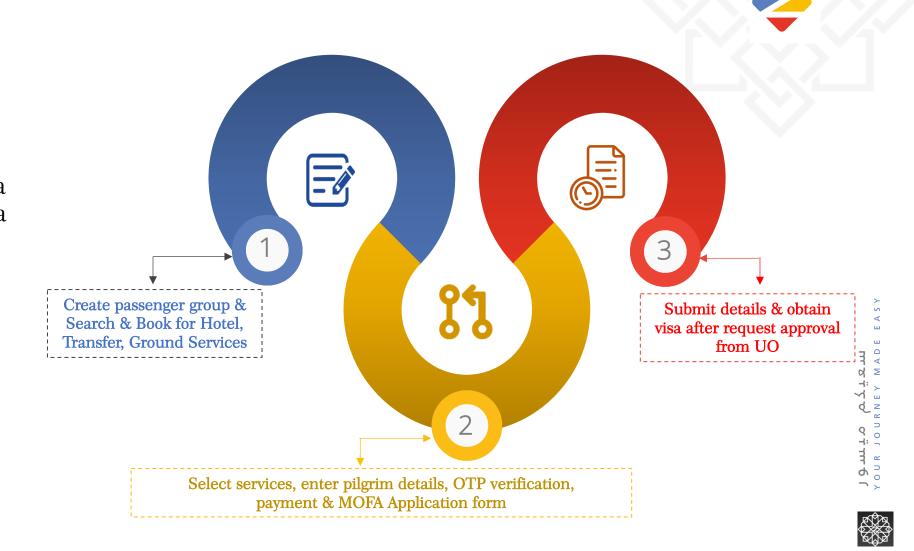

### **OVERVIEW**

- This document serves as

   a User guide to create
   passenger group ,search,
   book and apply for a B2C
   Umrah package with Visa
   request [Umrah with Visa
   Maqam Package].
- The document contains detailed steps of action with illustrations on how the request should be processed in step wise manner

### **B2C Walkthrough**