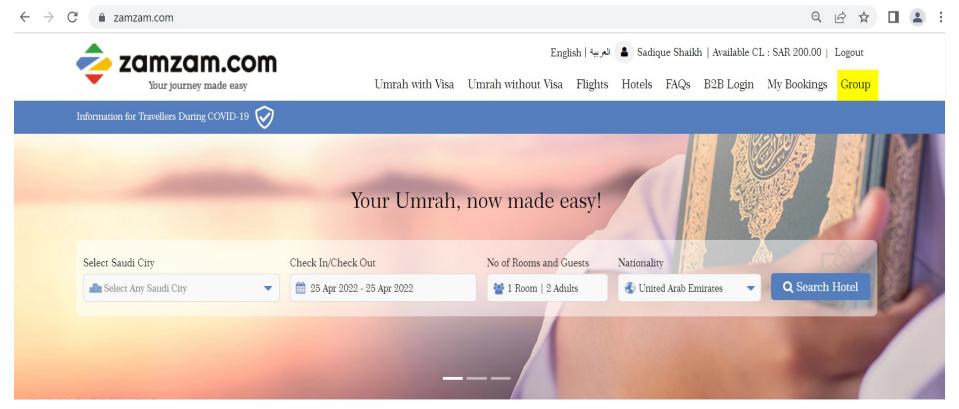

#### Creating passenger group using excel file upload

After you login on zamzam.com, please select option "Group" from the menu.