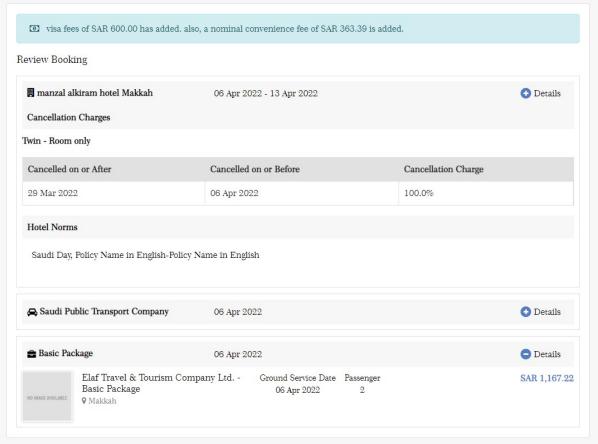

### **B2C Walkthrough**

#### **STEP-17**

REVIEW & VERIFICATION

- Review the booking details, enter the OTP received on email in the first box, OTP received on mobile number on the second box and click on Apply button to verify the OTPs.
- Once the OTPs are verified "Pay Now" button will be activated.
- Click on **Pay now** to proceed
- You will be then redirected to the payment gateway page.