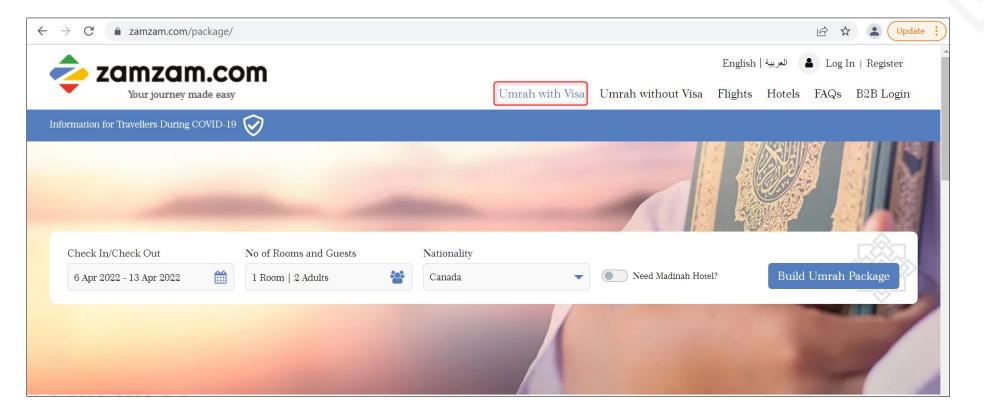

#### SEARCH

Select Umrah with Visa option from the top menu. Enter the dates and passenger details for Makkah Hotel stay. (In case Madinah hotel is also required, then please choose the same from the toggle next to Nationality selection box)