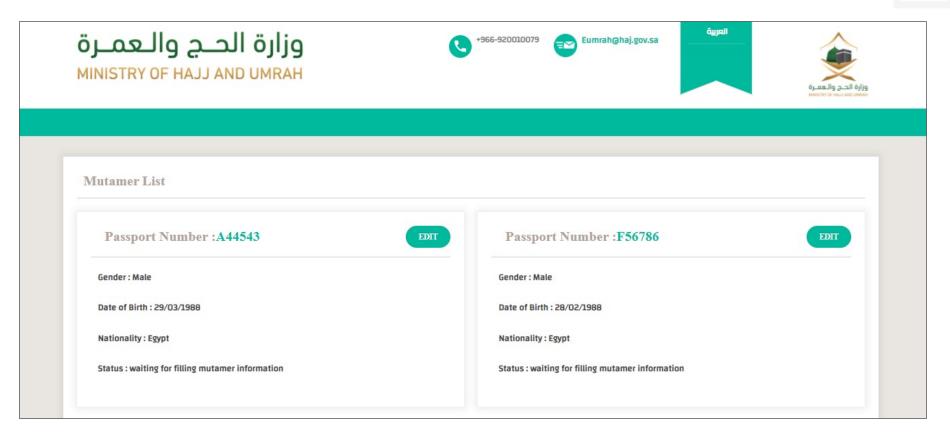

#### PASSENGER DETAILS

- Add Mutamer details on the pax details page and click on Send OTP and check visa eligibility.
- We will send two OTPs

   (one on the email ID and one on the mobile number of the lead passenger). Also,
   Visa fees for the passengers will be added in the total booking amount and you will be redirected to review page.

#### **STEP-16**

PASSENGER DETAILS

 Also, User can select the group of passengers from the select group option.
 The system will then fill up all passenger details from the passenger group.