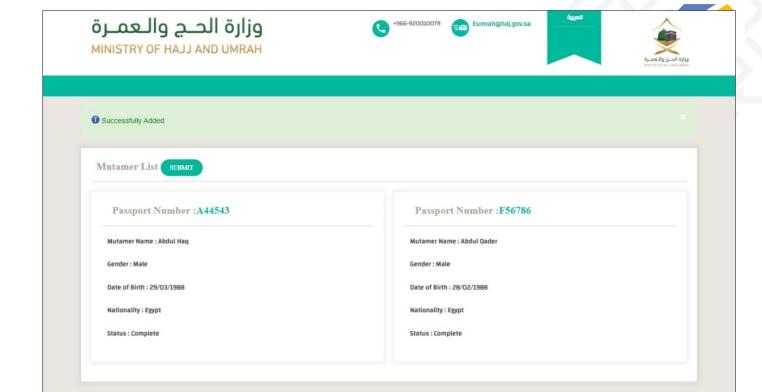

#### VISA APPLICATION FORM SUBMISSION

- Once you have filled in details of all Mutamers, you can click on submit button.
- Once the form is submitted, the booking is sent to the Umrah Company for approval. There is a window of maximum 4 hours for the Umrah Company to either approve or reject the booking.

• Case 1: UO company rejects the request

Reservations are cancelled automatically, the full amount is refunded, and customer is notified.

· Case 2: UO Company doesn't perform any action (time limit expiration)

Reservations are cancelled automatically, the full amount is refunded, and customer is notified

Case 3: Mutamer wants to cancel the reservation

Currently not possible

• Case 4: UO Company approves the request Process continues