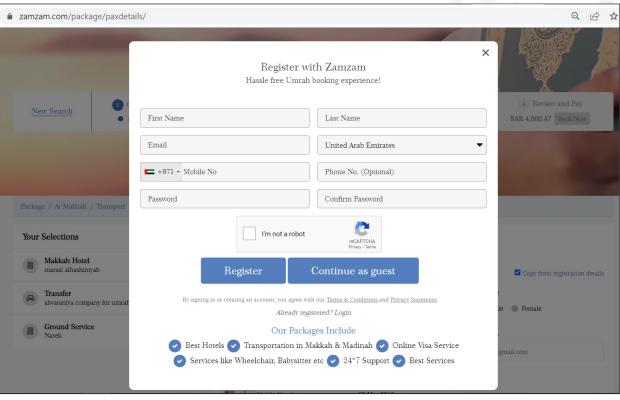

### B2C Walkthrough STEP-15

Once you have selected all three services (Hotel, transportation & Ground services), you will be shown below pop up to:

- Register with Zamzam (if you are not already registered)
- Login (if you are already registered)
- Continue as Guest (In case you don't wish to register)

\*\* We highly recommend registering yourself so that you can login anytime and keep track of all your bookings/request. In case you don't register and continue as Guest, you will receive a system generated email to verify your email ID as well as another mail with system generated password for you to login in future.