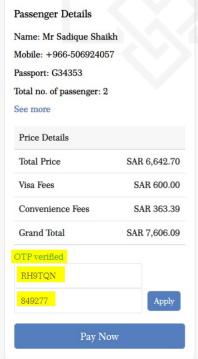

### **B2C Walkthrough**

#### **STEP-17**

REVIEW & VERIFICATION

- Review the booking details, enter the OTP received on email in the first box, OTP received on mobile number on the second box and click on Apply button to verify the OTPs.
- Once the OTPs are verified "Pay Now" button will be activated.
- Click on **Pay now** to proceed
- You will be then redirected to the payment gateway page.