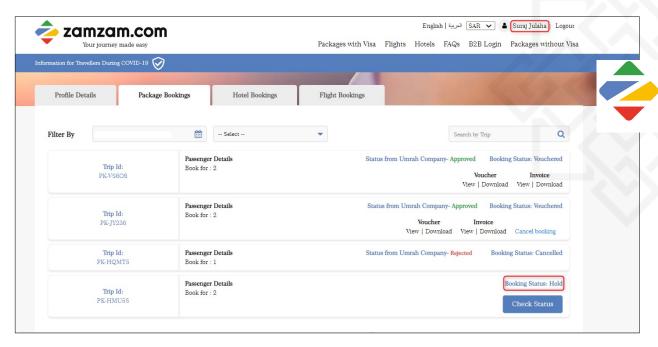

#### BOOKING RETRIEVAL & STATUS

- Click on the Username to see the bookings done by the user.
- The user can click on Check status button to check the status of the booking request sent to the Umrah Operator.

Case 1 – If the Umrah Company has accepted the booking, the status of the booking will be changed to Vouchered and the Status from Umrah Company will be shown as Approved. At this stage, we will capture the booking amount for which we had taken the authorization at the payment gateway.

Case 2 – If the Umrah Company has rejected the booking, all the BRNs will be cancelled. The status of the booking will be shown as cancelled and the status from Umrah Company will be shown as Rejected. Full booking amount (authorization taken at the payment gateway) will be refunded.

Case 3 – If the Booking is still under review (Umrah Company has not yet taken any action), the status of the booking will be shown as Hold. The user can check the status again after some time.