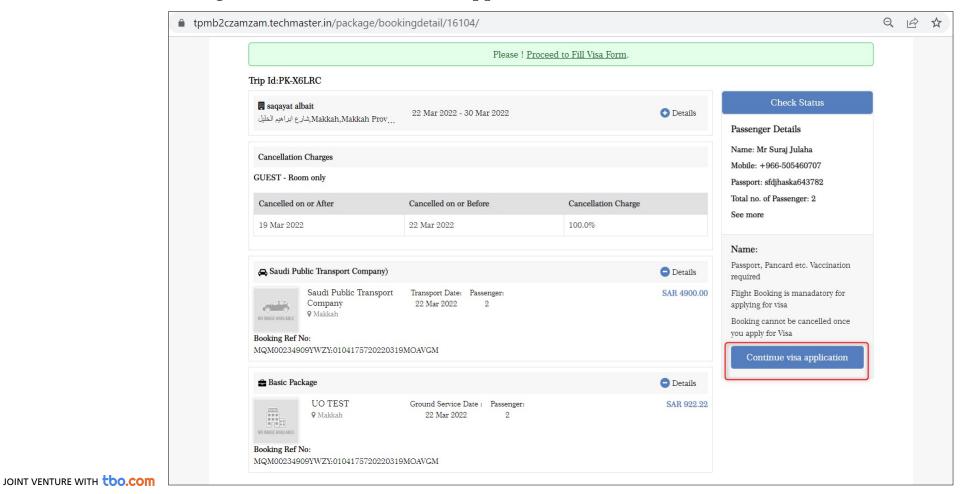

#### SUCCESSFUL BOOKING

• Check the booking and click Continue Visa application