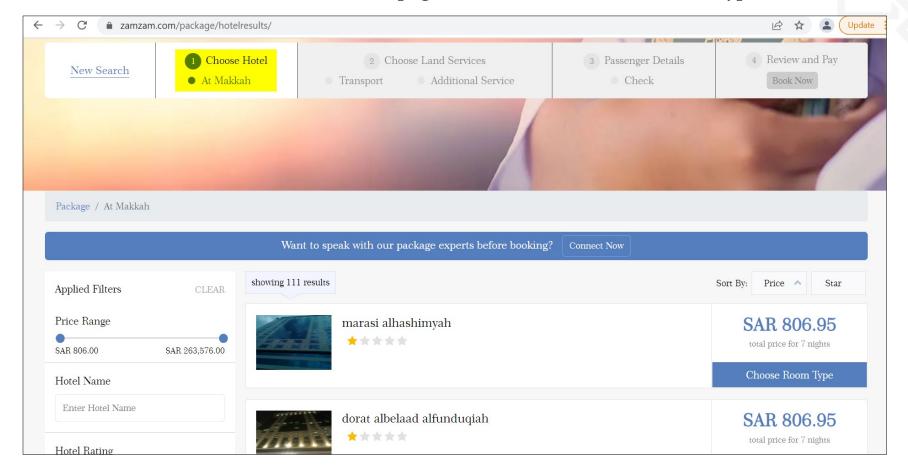

#### HOTEL SEARCH RESULTS

Select the desired hotel from the Hotel search results page and click on "Choose Room Type" Button