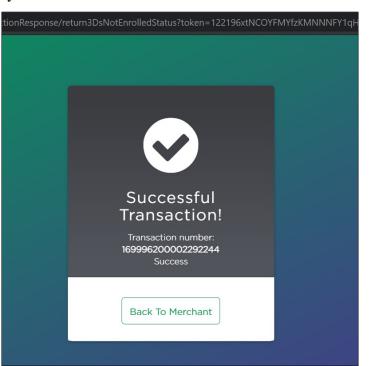

### **B2C Walkthrough**

#### STEP-19

#### SUCCESSFUL BOOKING

• Check the booking and click Continue Visa application