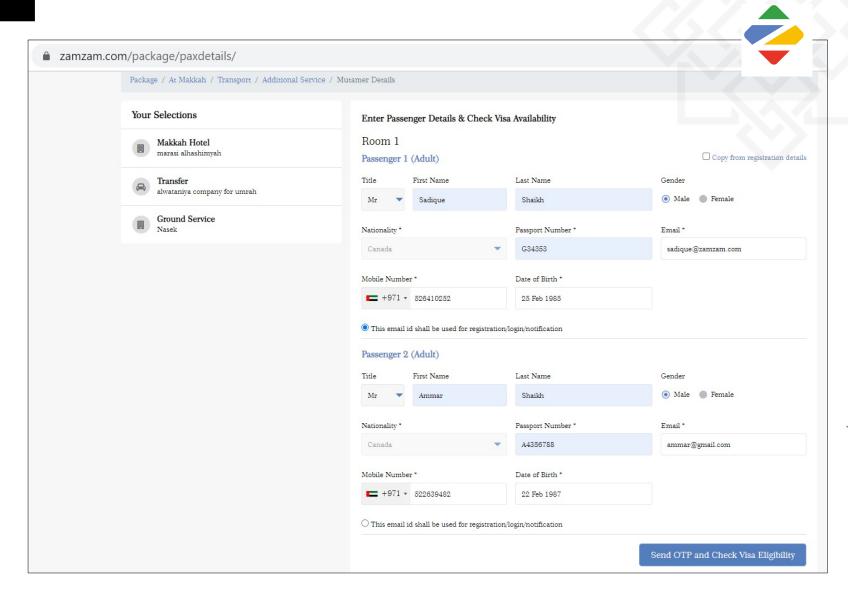

#### **B2C Walkthrough**

#### STEP-16

#### PASSENGER DETAILS

- Add Mutamer details on the pax details page and click on Send OTP and check visa eligibility.
- We will send two OTPs

   (one on the email ID and one on the mobile number of the lead passenger). Also,
   Visa fees for the passengers will be added in the total booking amount and you will be redirected to review page.

\*\*Please make sure to enter active Mobile number and email ID as the OTPs will be sent on the lead passenger's email ID as well as Mobile number.