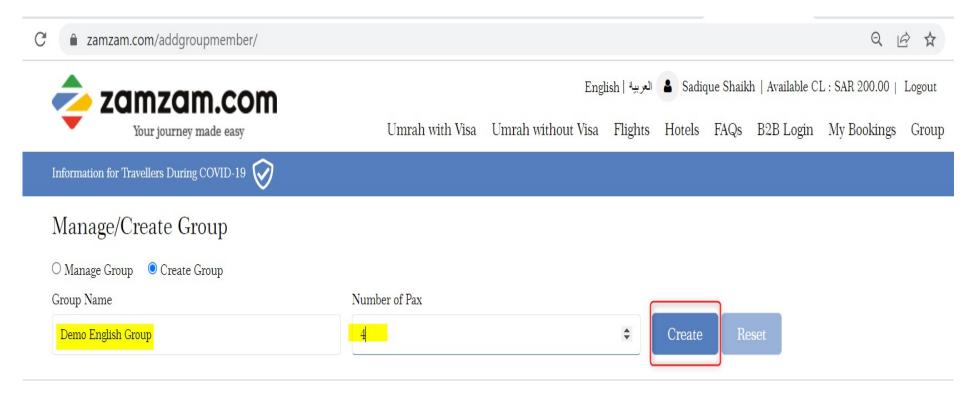

#### Creating passenger group using excel file upload

Select option of "Create Group" to create a new group of passengers. Enter the Group Name and Number of Pax to be included in the group. After that click on "Create" button to create new group with the selected name.