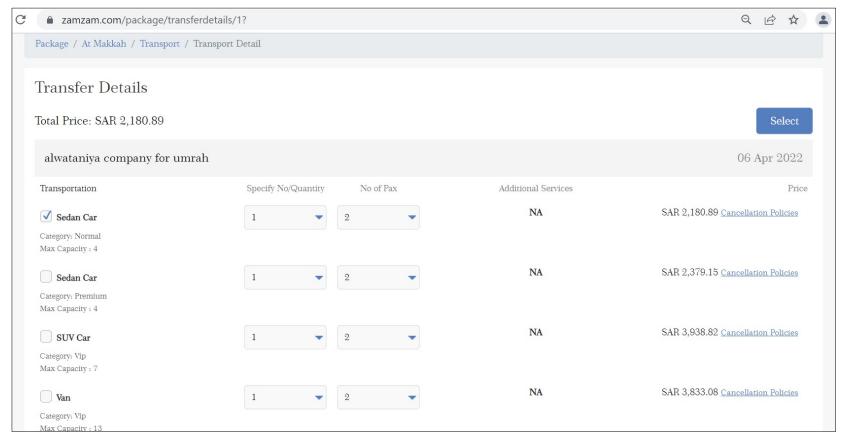

### **B2C Walkthrough**

### STEP-12

TRANSPORT SEARCH RESULTS

You can then select the desired vehicle options from the available options and click on "Select" to add the transportation service to the cart