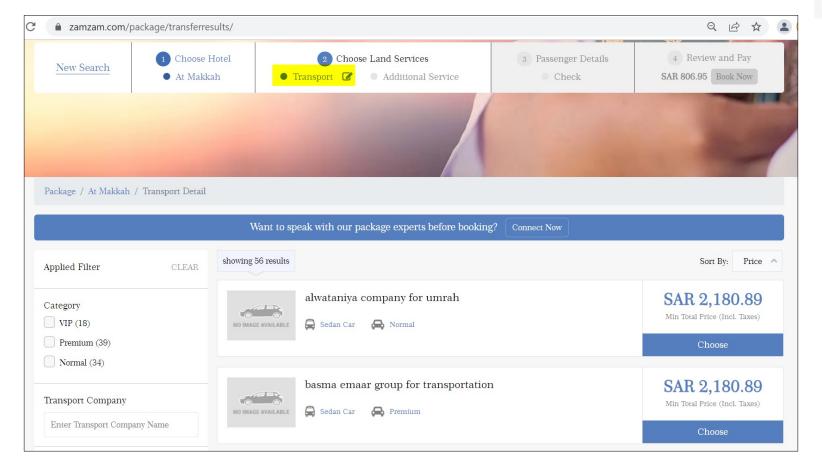

### **B2C Walkthrough**

#### **STEP-11**

TRANSPORT SEARCH RESULTS

From the list of available transportation company options, you can select the desired company and click on "Choose" to

proceed