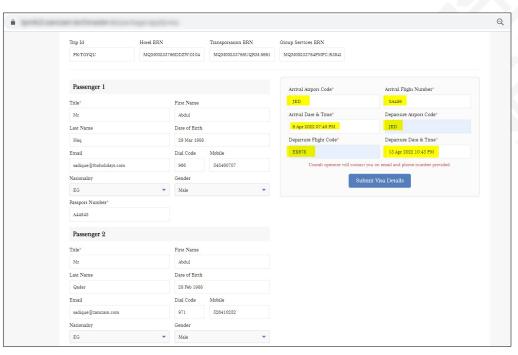

#### ARRIVAL & DEPARTURE DETAILS

 Fill in the Arrival and Departure flight details and click on submit visa Details.

 The details will be submitted, and you will see below page wherein you can click on Proceed to fill Umrah Visa Form on the Ministry's website.