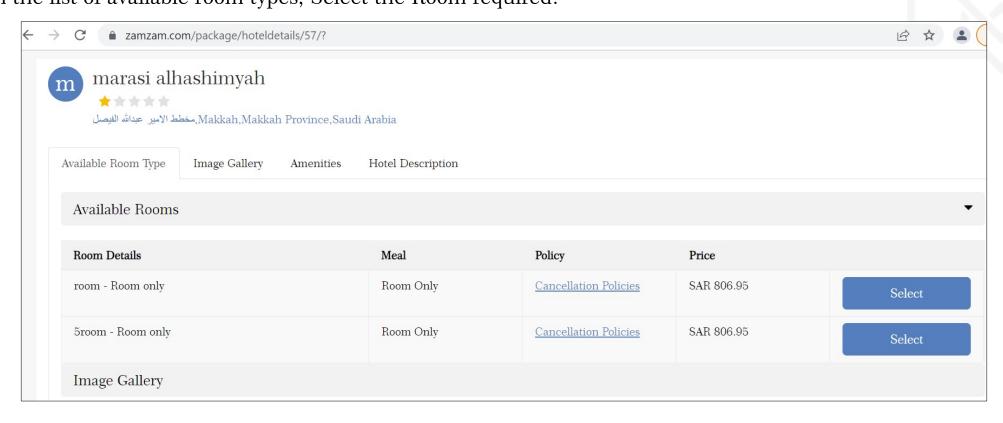

### B2C Walkthrough STEP-10

HOTEL SEARCH RESULTS

From the list of available room types, Select the Room required:

The selected hotel room will be added to the cart and you can proceed to select the transportation service.