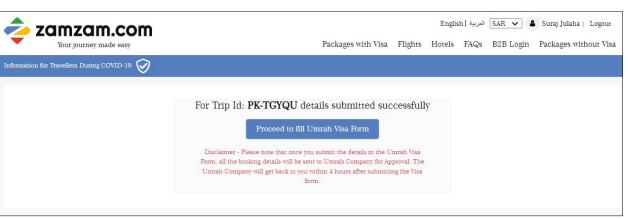

#### VISA APPLICATION FORM SUBMISSION

- Once you have filled in details of all Mutamers, you can click on submit button.
- Once the form is submitted, the booking is sent to the Umrah Company for approval. There is a window of maximum 4 hours for the Umrah Company to either approve or reject the booking.