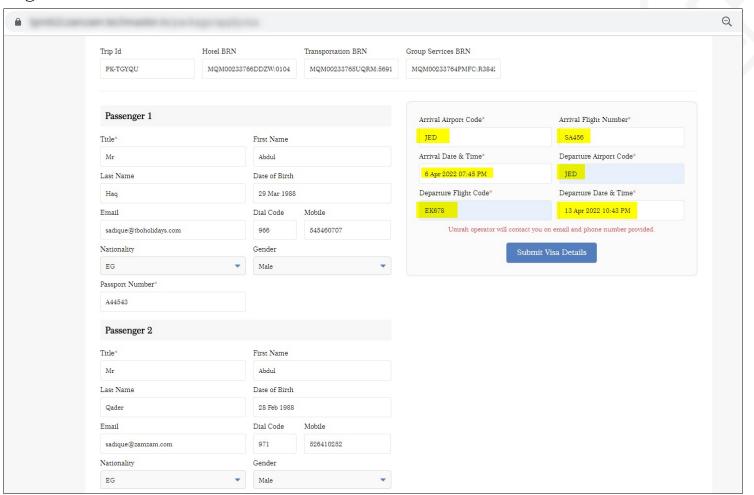

#### ARRIVAL & DEPARTURE DETAILS

Fill in the Arrival and Departure flight details and click on submit visa Details.

• The details will be submitted, and you will see below page wherein you can click on Proceed to fill Umrah Visa Form on the Ministry's website.