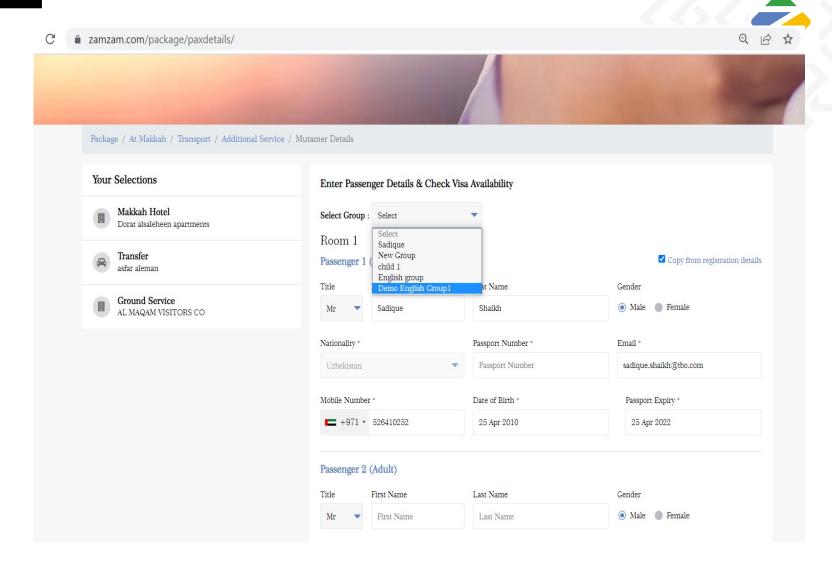

### **B2C Walkthrough**

#### **STEP-16**

PASSENGER DETAILS

 Also, User can select the group of passengers from the select group option.
 The system will then fill up all passenger details from the passenger group.